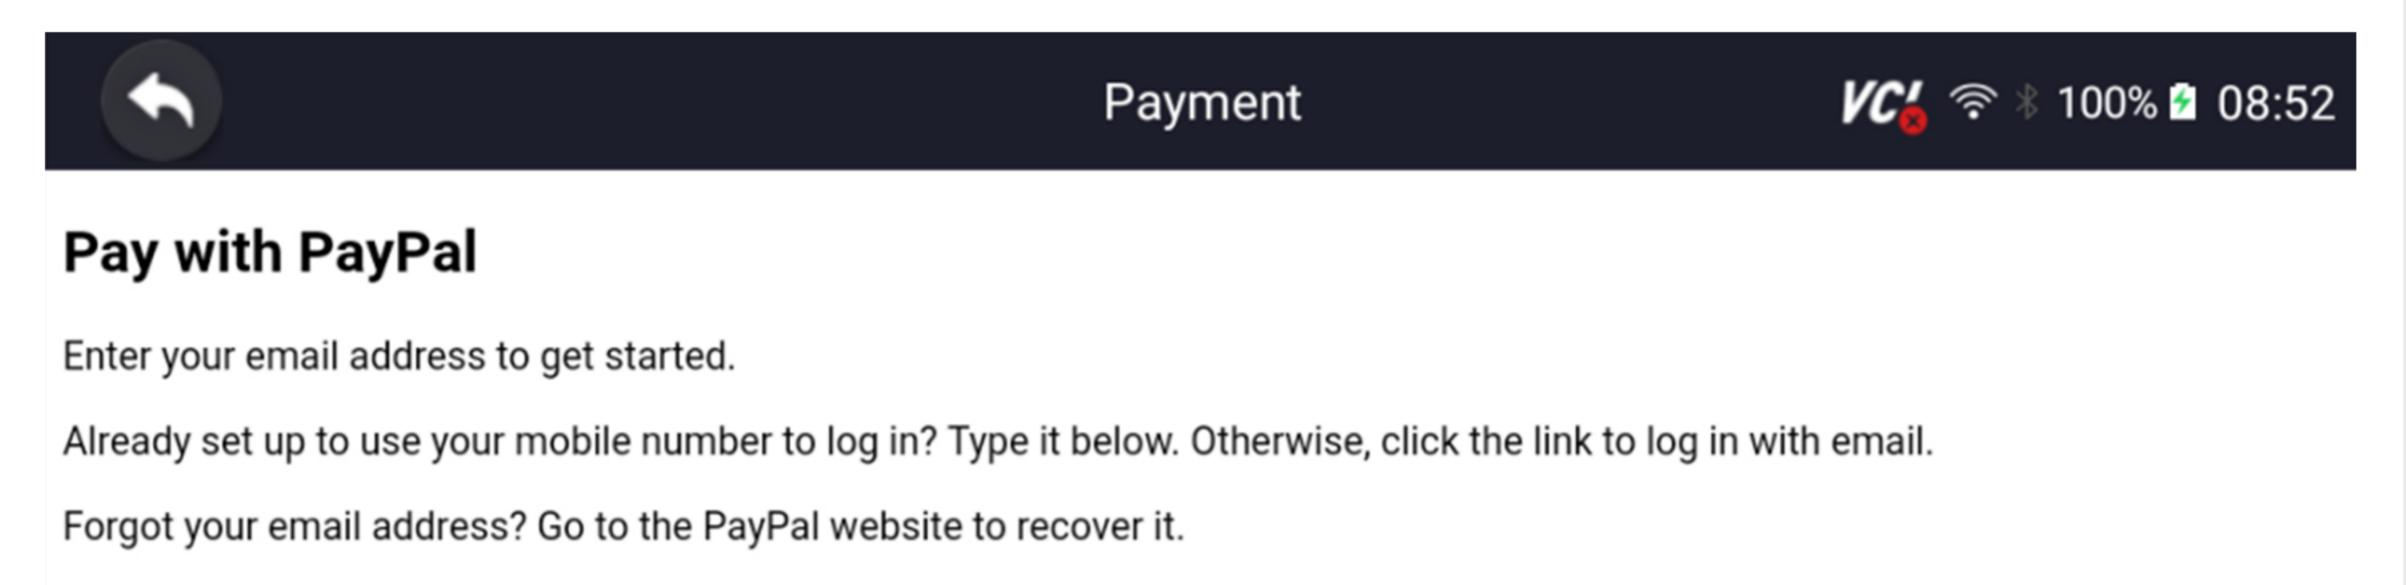

2. Click Buy to select the right vehicle software to jump to the payment page. Or select the vehicle software and click Add to Cart, then click My Cart to check your order to finish payment.

With a PayPal account, you're eligible for free return shipping, Purchase Protection, and more.

PayPal One Touch<sup>™</sup> only works for checkout. Please login with your email.

Please login with your email and password.

Something went wrong on our end. Please login with your email and password.

#### <u>Change</u>

Choose your phone country code United States (+1) • US+1

Email or mobile number Email or mobile number

#### Required

That email or mobile number format isn't right

3. Return menu and enter Update to update the software.