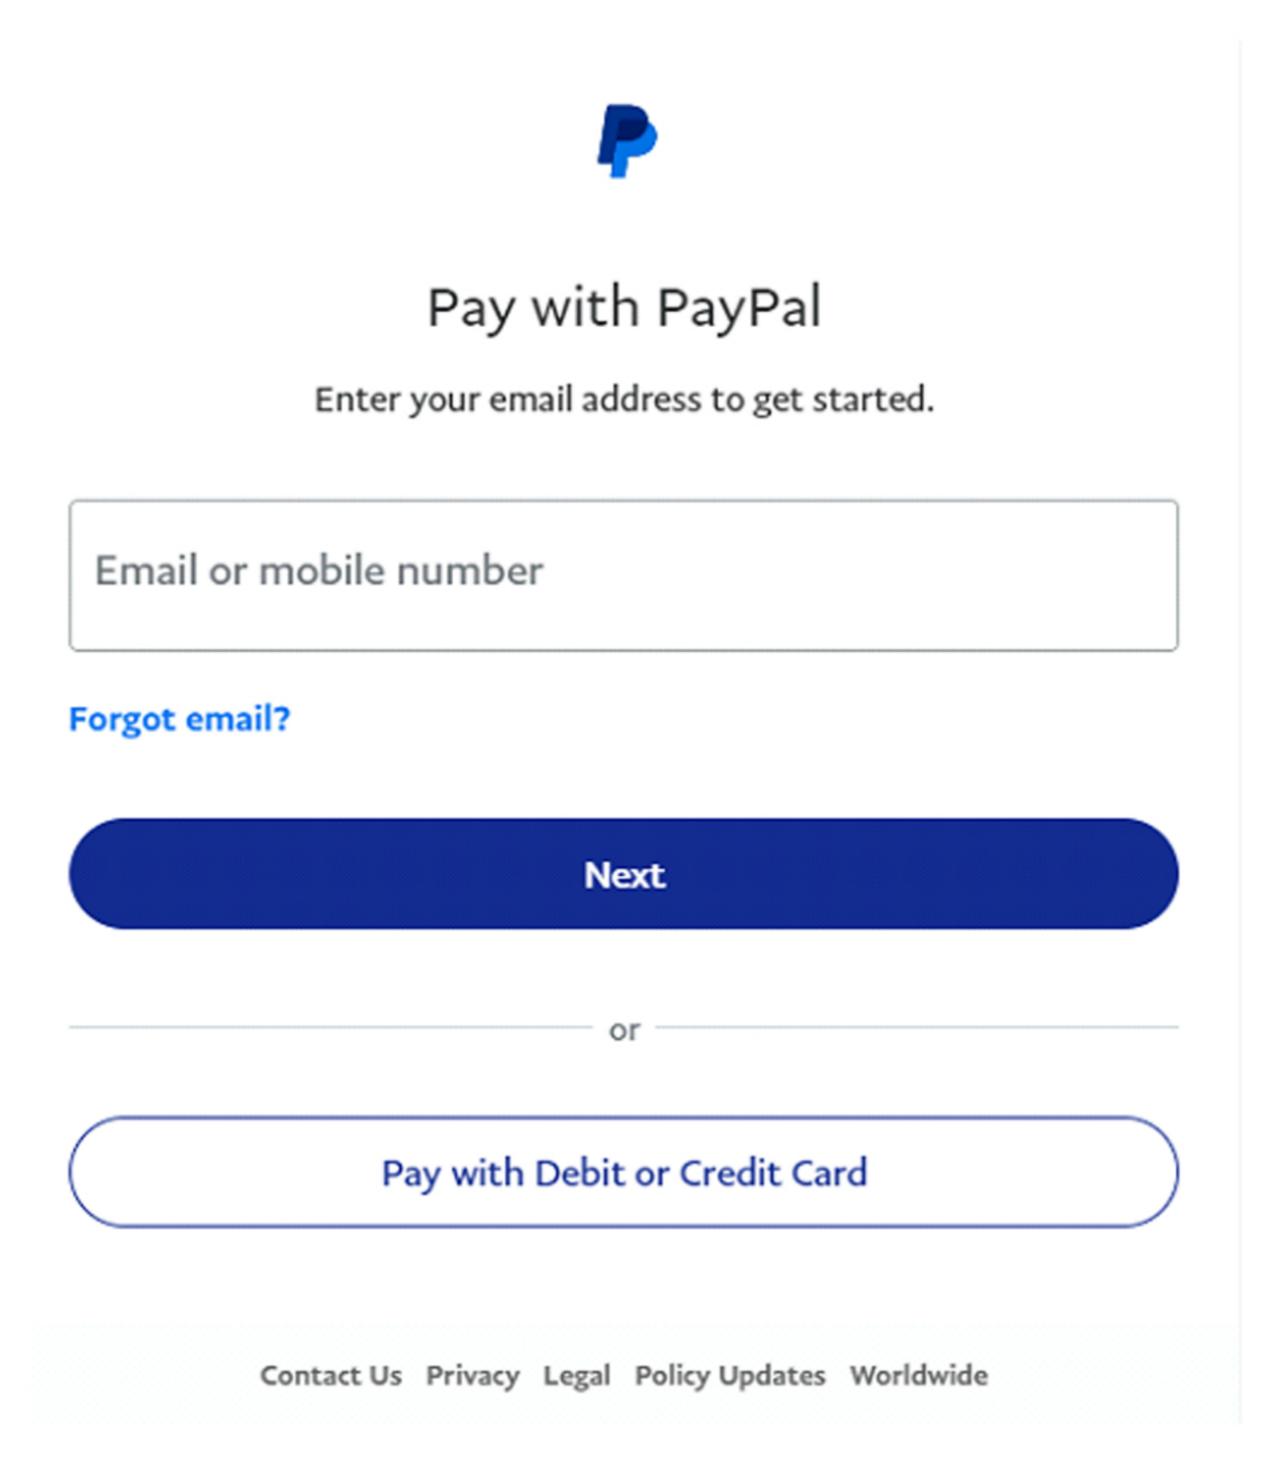

2. Click Buy to select the right vehicle software to jump to the payment page. Or select the vehicle software and click Add to Cart, then click My Cart to check your order to finish payment.

With a PayPal account, you're eligible for free return shipping, Purchase Protection, and more.

PayPal One Touch<sup>™</sup> only works for checkout. Please login with your email.

Please login with your email and password.

Something went wrong on our end. Please login with your email and password.

#### <u>Change</u>

Choose your phone country code United States (+1) • US+1

Email or mobile number Email or mobile number

#### Required

That email or mobile number format isn't right

3. Return menu and enter Update to update the software.