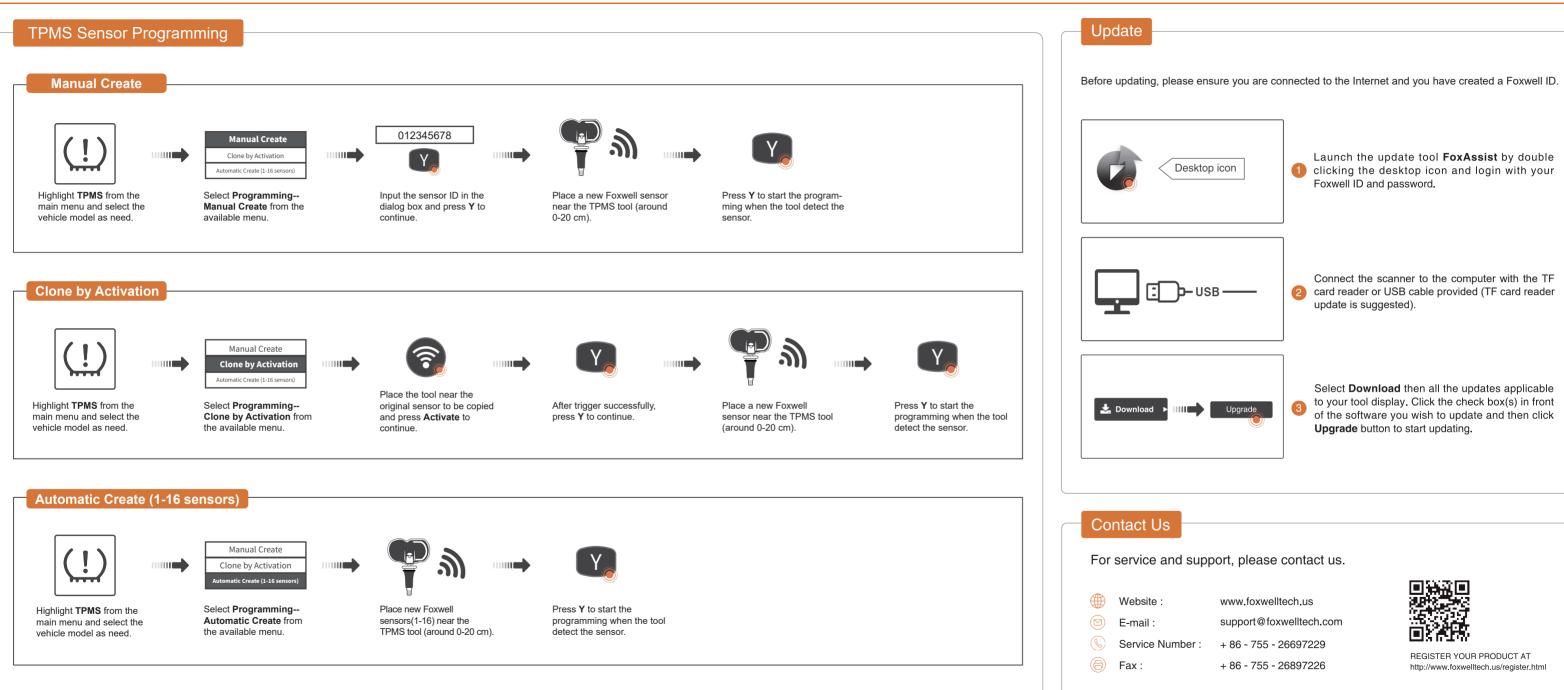

Pictures illustrated here are for reference only and this Quick Start Guide is subject to change without prior notice. For more detailed operations, please refer to the User's Manual.

## QUICK START GUIDE For TPMS Service Tool T1000

**Foxwell** Shenzhen Foxwell Technology Co., Ltd.



Pictures illustrated here are for reference only and this Quick Start Guide is subject to change without prior notice. For more detailed operations, please refer to the User's Manual.

| e :        | www.foxwelltech.us      |
|------------|-------------------------|
| :          | support@foxwelltech.com |
| e Number : | + 86 - 755 - 26697229   |
|            | 06 755 06907006         |