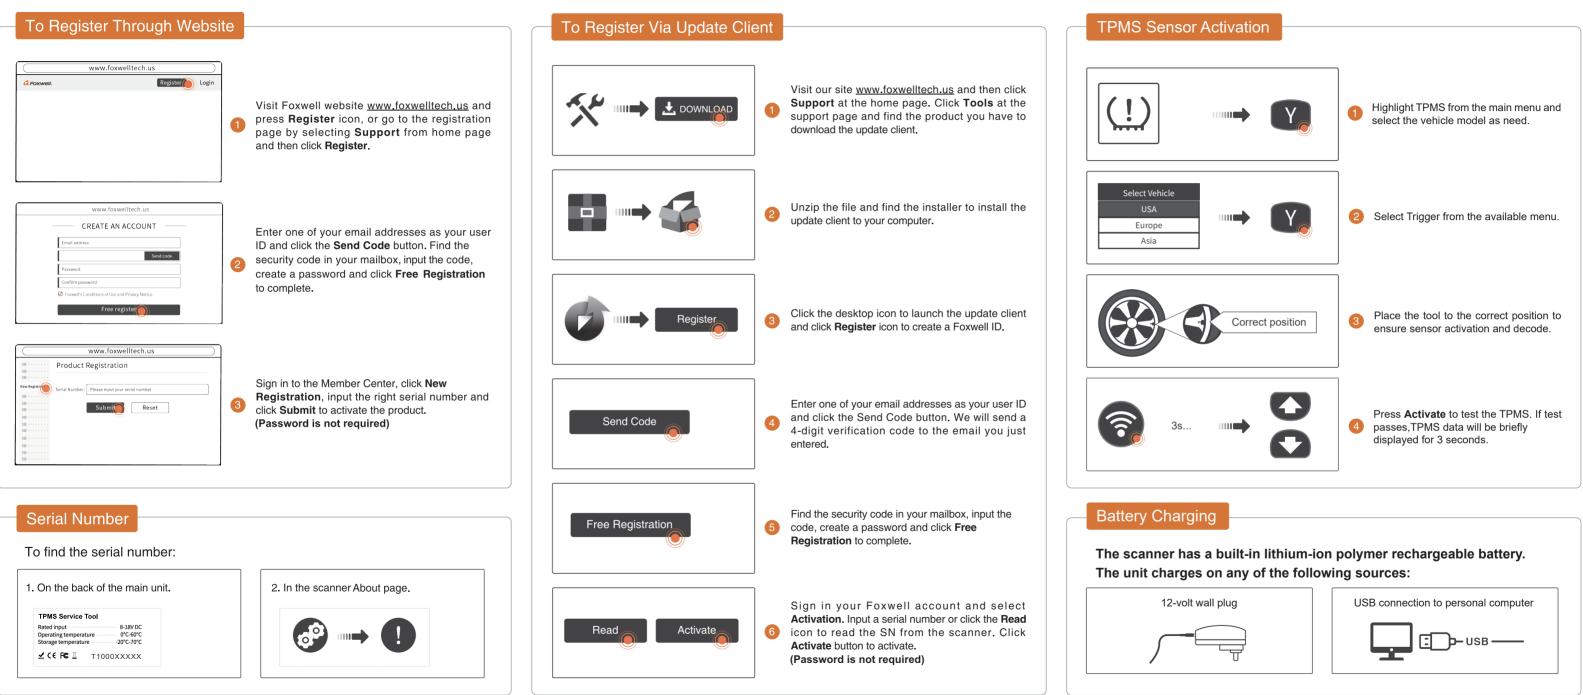

Pictures illustrated here are for reference only and this Quick Start Guide is subject to change without prior notice. For more detailed operations, please refer to the User's Manual.

## QUICK START GUIDE For TPMS Service Tool T1000

**Foxwell** Shenzhen Foxwell Technology Co., Ltd.



Pictures illustrated here are for reference only and this Quick Start Guide is subject to change without prior notice. For more detailed operations, please refer to the User's Manual.

| e :        | www.foxwelltech.us      |
|------------|-------------------------|
| :          | support@foxwelltech.com |
| e Number : | + 86 - 755 - 26697229   |
|            | 06 755 06907006         |